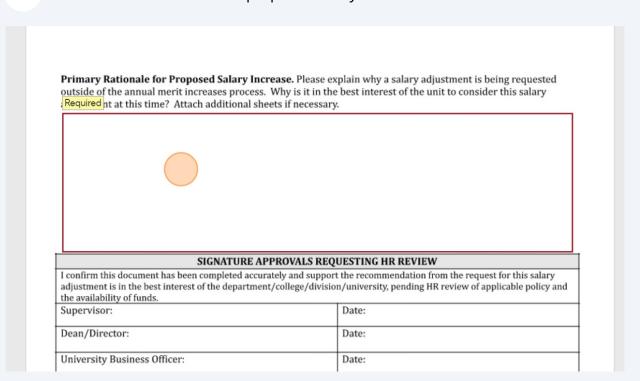

## 18 Provide the rational for the proposed salary increase

Attach the required Updated Position Description and any other optional information such as an updated organizational chart and market and equity review of the salary.