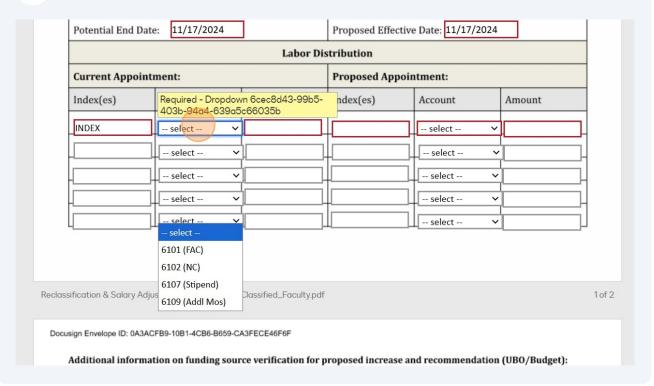

Dean/Director or Delegate tab to next field Dean/Director or Delegate Name: \* Full Name Email: \* **Email Address** Vice President or Delegate Name: \* Full Name Email: \* **Email Address Budget Office** Enter the full name and email of the VP or Delegate **tab** to next field 8 Vice President or Delegate Name: \* Full Name Email: \* **Email Address Budget Office** 

Name:

Email:

**Budget Office** 

budget@isu.edu

**Human Resources** 

Budget Office

Name:

Budget Office|

Email:

budget@isu.edu

Human Resources

Name:

Compensation

Email:

compensation@isu.edu







# 



## 15 Check the primary purpose for the request (select all that apply)



#### **16** Enter the current and proposed position information



#### 17 Enter the current and proposed index and budgetary information



## 18 Provide the rational for the proposed salary increase



Attach the required Updated Position Description and any other optional information such as an updated organizational chart and market and equity review of the salary.