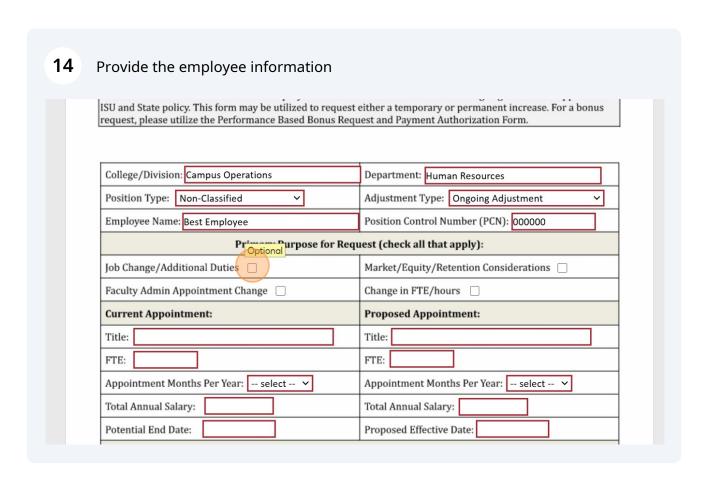

field Additional Department Chair, Dean, Director, or Delegate (Optional) Name: Full Name Email: **Email Address** 

Dean/Director or Delegate

Name: \*

Fmail· \*

Full Name

7 Enter the full name and email of the Dean/Director or Delegate tab to next field Dean/Director or Delegate Name: \* Full Name Email: \* **Email Address** Vice President or Delegate Name: \* Full Name Email: \* **Email Address Budget Office** Enter the full name and email of the VP or Delegate **tab** to next field 8 Vice President or Delegate Name: \* Full Name Email: \* **Email Address Budget Office** 

Name:

Email:

**Budget Office** 

budget@isu.edu

**Human Resources** 

Budget Office

Name:

Budget Office|

Email:

budget@isu.edu

Human Resources

Name:

Compensation

Email:

compensation@isu.edu







# 



## 15 Check the primary purpose for the request (select all that apply)



#### **16** Enter the current and proposed position information



#### 17 Enter the current and proposed index and budgetary information



## 18 Provide the rational for the proposed salary increase



Attach the required Updated Position Description and any other optional information such as an updated organizational chart and market and equity review of the salary.