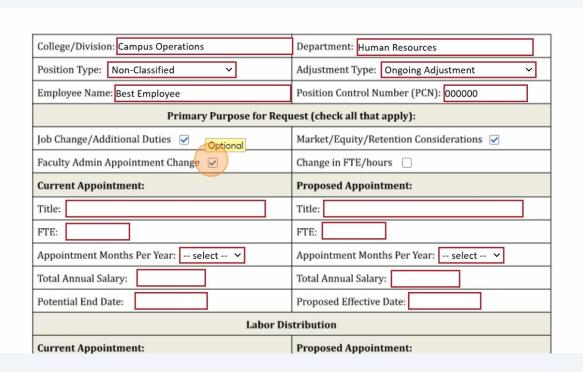

## 15 Check the primary purpose for the request (select all that apply)

#### **16** Enter the current and proposed position information