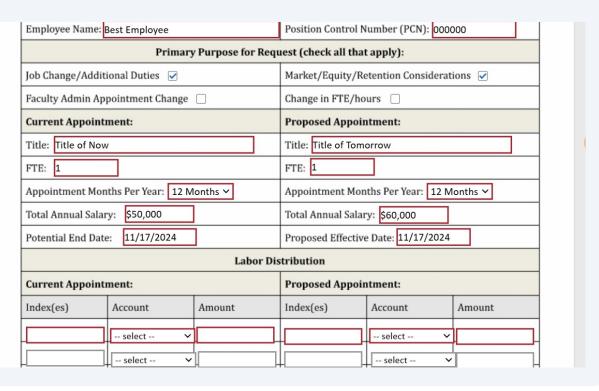

#### **16** Enter the current and proposed position information

#### 17 Enter the current and proposed index and budgetary information