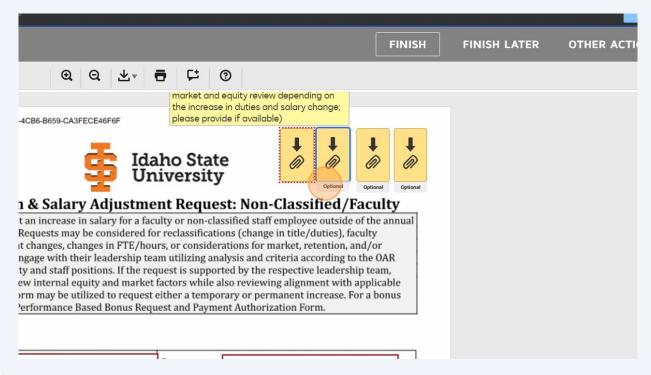

## 18 Provide the rational for the proposed salary increase

Attach the required Updated Position Description and any other optional information such as an updated organizational chart and market and equity review of the salary.