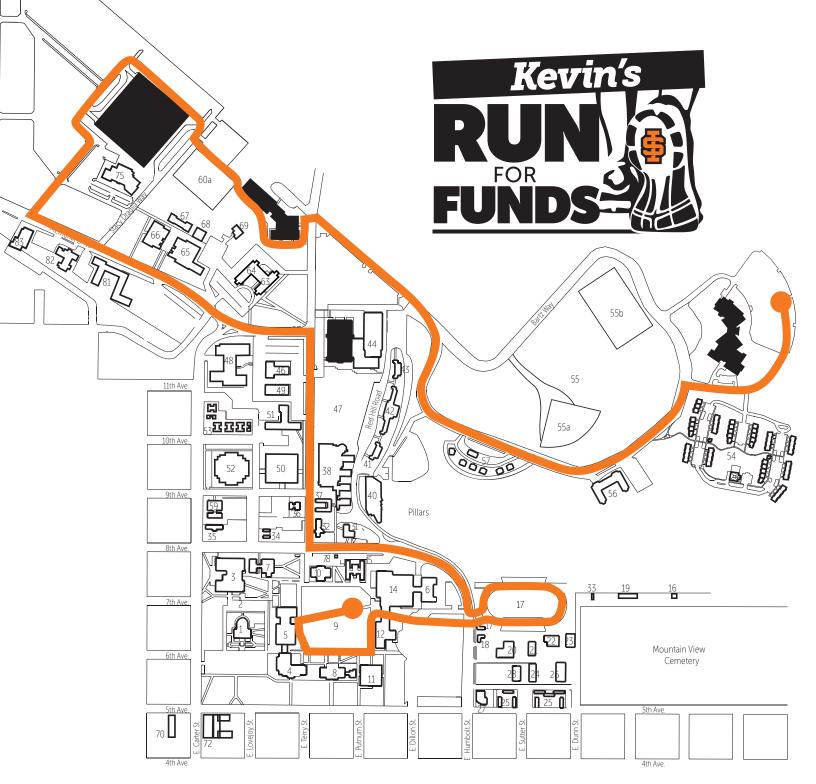

- Start on east side of Performing Arts Center parking lot
- Sam Nixon drive to Bartz Dr.
- Down Bartz Dr. past Reed Gym to E. Terry St
- Cross Terry to College of Education building
- Take sidewalk behind College of Ed and Albion Hall north towards Holt Arena
- Continue north on east side of practice field and Holt
  Arena
- Turn west after passing Holt Arena and head towards Memorial Dr.
- Head south on Memorial Dr.
- Turn right onto Martin Luther King Jr. Way and head west
- Head south on Cesar Chavez Ave

- Enter Davis field and run one lap around track clockwise
- Exit Davis field main gates and head north through Student Union parking lot towards Quad
- Head west on the Quad
- Turn north at the Fine Arts building and continue clockwise around Quad
- At the College of Business, take the sidewalk south down the middle of the Quad to the finish line